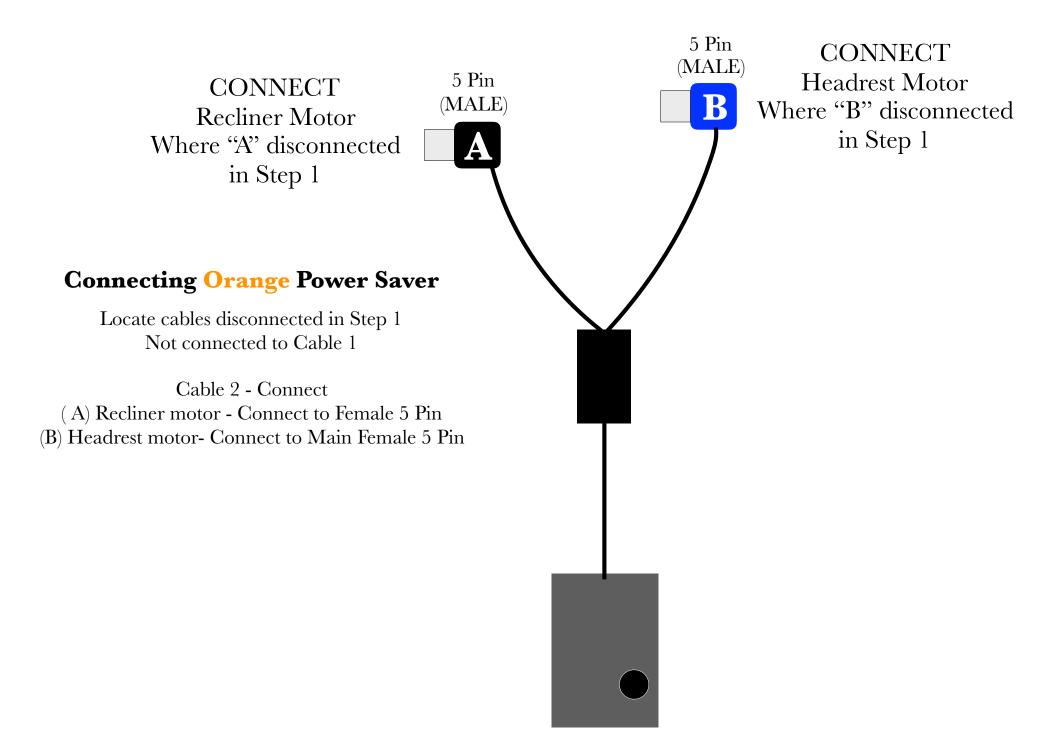

#### \*\*\*DISCONNECT POWER PACK OR WALL POWER BEFORE STARTING INSTALL\*\*\*

# **Connecting Orange Power Saver**

Power Saver

Locate the cables coming from buttons, usually located under the arm of the furniture. Cable 1- Connect (A) Recliner motor - usually found near or on motor (B) Headrest motor- usually found behind back flap 5 Pin **CONNECT** (MALE) FEMALE 5 Pin Cable 1 5 Pin (MALE) **CONNECT** 5 Pin FEMALE 5 Pin (MALE) CONNECT

#### \*\*\*DISCONNECT POWER PACK OR WALL POWER BEFORE STARTING INSTALL\*\*\*



### \*\*\*DISCONNECT POWER PACK OR WALL POWER BEFORE STARTING INSTALL\*\*\*

## **Connecting Orange Power Saver**