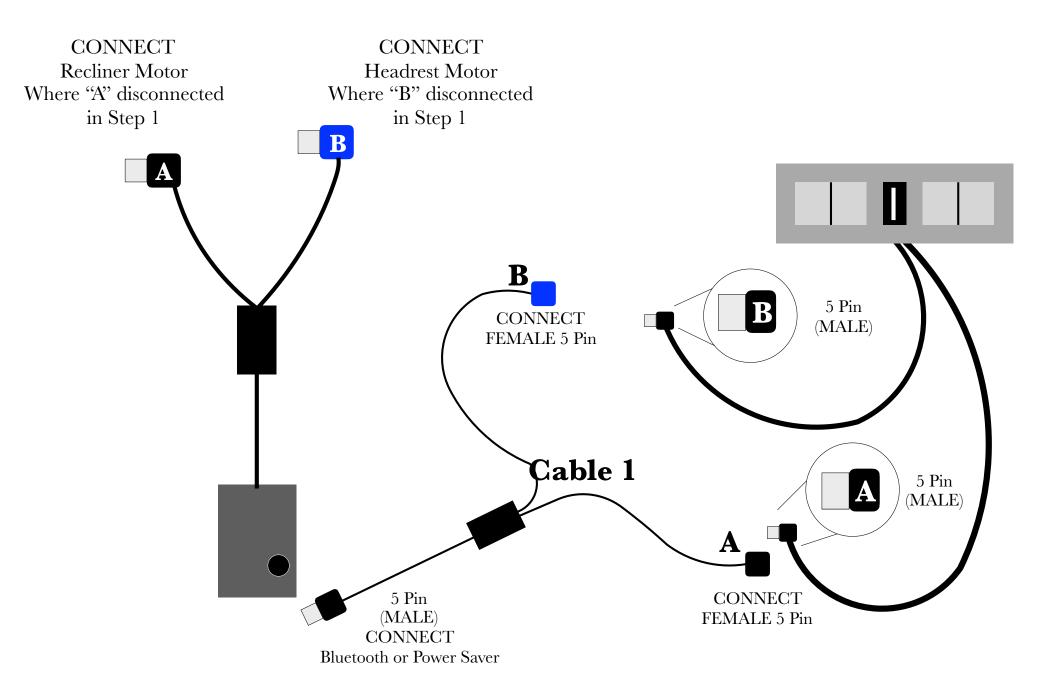

# **Connecting Orange Power Saver**

Power Saver

Locate the cables coming from buttons, usually located under the arm of the furniture. Cable 1- Connect (A) Recliner motor - usually found near or on motor (B) Headrest motor- usually found behind back flap 5 Pin **CONNECT** (MALE) FEMALE 5 Pin Cable 1 5 Pin (MALE) **CONNECT** 5 Pin FEMALE 5 Pin (MALE) CONNECT